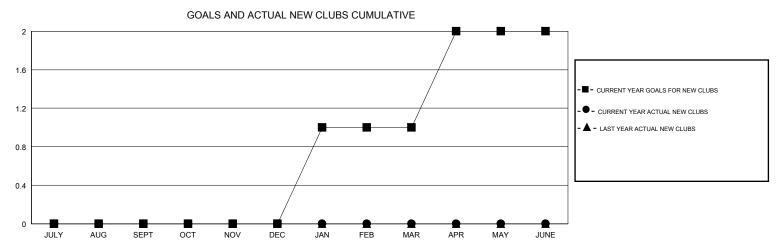

## MONTHLY MEMBERSHIP PROGRESS REPORT

## District 410 E

GMT: LOCATION REP OF SOUTH AFRICA GMT CA







| DROPPED CLUBS: 7  DROPPED MEMBERS |     | 23 CLUBS OF 84 ADDED 1 OR MORE NEW MEMBERS | GENDER DISTE<br>MALE<br>FEMALE  | 7595 (55.45%)<br>478 (44.55%) |     |
|-----------------------------------|-----|--------------------------------------------|---------------------------------|-------------------------------|-----|
| DECEASED                          | 12  | CLICK HERE FOR CUMULATIVE MEMBERSHIP DATA  | TOTAL FAMILY UNIT MEMBERS       |                               | 334 |
| CLUB CANCELLED                    | 64  |                                            | FAMILY MEMBERS PAYING HALF DUES |                               | 470 |
| OTHER                             | 74  |                                            |                                 |