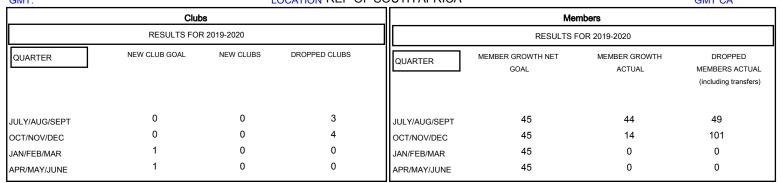

## MONTHLY MEMBERSHIP PROGRESS REPORT

## District 410 E

GMT: LOCATION REP OF SOUTH AFRICA GMT CA







| DROPPED CLUBS: 7  DROPPED MEMBERS |     | 23 CLUBS OF 84 ADDED 1 OR MORE NEW MEMBERS | GENDER DISTE<br>MALE<br>FEMALE  | 7595 (55.45%)<br>478 (44.55%) |     |
|-----------------------------------|-----|--------------------------------------------|---------------------------------|-------------------------------|-----|
| DECEASED                          | 12  | CLICK HERE FOR CUMULATIVE MEMBERSHIP DATA  | TOTAL FAMILY UNIT MEMBERS       |                               | 334 |
| CLUB CANCELLED                    | 64  |                                            | FAMILY MEMBERS PAYING HALF DUES |                               | 470 |
| OTHER                             | 74  |                                            |                                 |