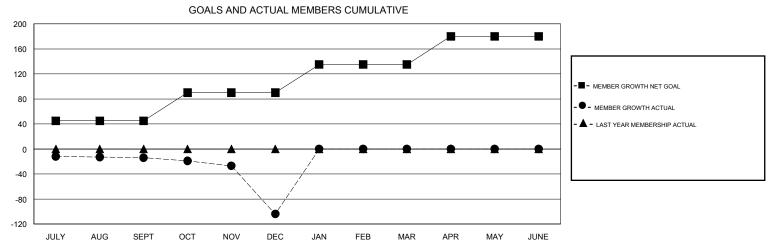

## MONTHLY MEMBERSHIP PROGRESS REPORT

## District 410 E

GMT: LOCATION REP OF SOUTH AFRICA GMT CA







| DROPPED CLUBS: 7  DROPPED MEMBERS |     | 23 CLUBS OF 84 ADDED 1 OR MORE NEW MEMBERS | GENDER DISTE<br>MALE<br>FEMALE  | 7595 (55.45%)<br>478 (44.55%) |     |
|-----------------------------------|-----|--------------------------------------------|---------------------------------|-------------------------------|-----|
| DECEASED                          | 12  | CLICK HERE FOR CUMULATIVE MEMBERSHIP DATA  | TOTAL FAMILY UNIT MEMBERS       |                               | 334 |
| CLUB CANCELLED                    | 64  |                                            | FAMILY MEMBERS PAYING HALF DUES |                               | 470 |
| OTHER                             | 74  |                                            |                                 |                               |